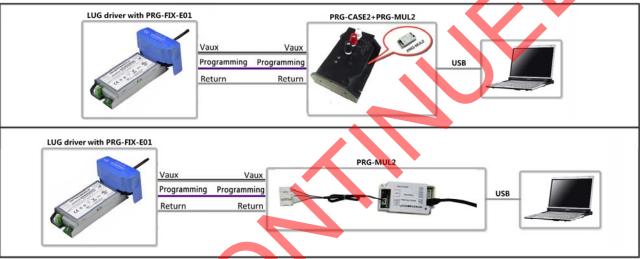

#### **Description**

The PRG-FIX-E01 is a fast programming fixture for Inventronics LUG series drivers.

# Compatible List

| Fixture     | Driver Part Number | Note                                 |  |
|-------------|--------------------|--------------------------------------|--|
| PRG-FIX-E01 | LUG-025SxxxDTE     | No need of AC never when programming |  |
|             | LUG-040SxxxDTE     | No need of AC power when programming |  |