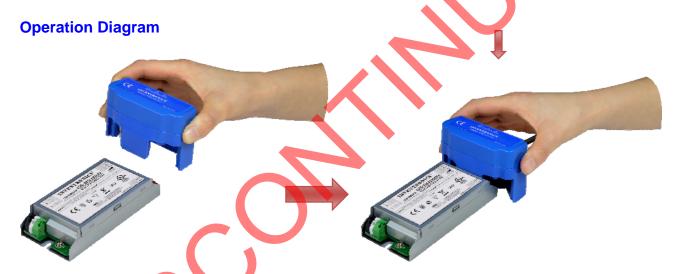

#### **Cautions**

- 1. Fixture is designed for vertical mating. Lateral pressure on the pins may cause damage to the fixture.
- 2. To protect the fixture when not in use, it is recommended the plastic jacket be used to protect the pins.