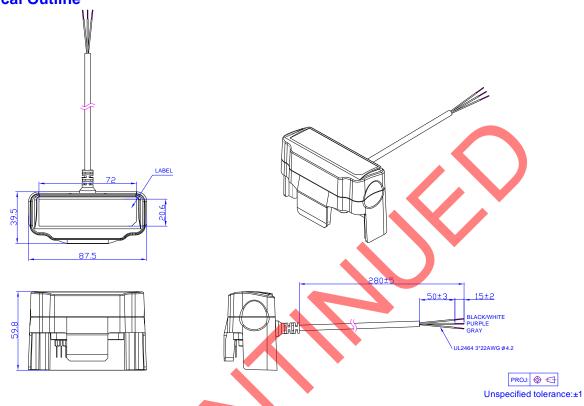

## **General Specifications**

| Parameter                                             | Min.                                     | . Тур. Мах. |   | Notes |
|-------------------------------------------------------|------------------------------------------|-------------|---|-------|
| Dimensions Inches (L × W × H) Millimeters (L × W × H) | 3.45 x 1.56 x 2.36<br>87.5 x 39.5 x 59.8 |             |   |       |
| Net Weight                                            | -                                        | 315 g       | - |       |

#### **Mechanical Outline**