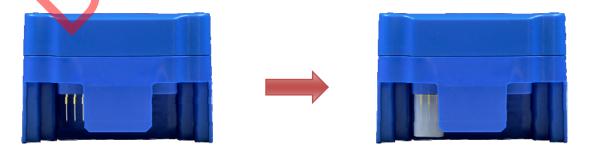

## **Packing List**

| Packing List | Function |
|--------------|----------|
| PRG-FIX-E01  | Fixture  |

Note: The metal probe is safe voltage for touch but it is sharp, please take care of your finger when programming.

#### **Cautions**

- 1. Fixture is designed for vertical mating. Lateral pressure on the pins may cause damage to the fixture.
- 2. To protect the fixture when not in use, it is recommended the plastic jacket be used to protect the pins.